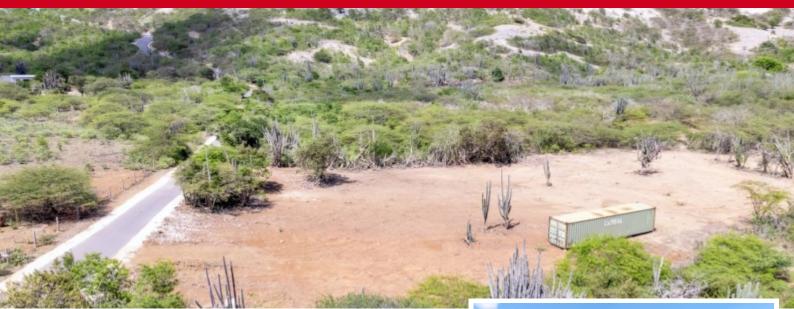

## Kibra'i Montaña 40

Price: USD 249.000 Location: Montaña

Lot size: 2.906 m2

**Building Permit** Are you ready to build your dream home on this 2906m2 lot on one of the most unique locations with unobstructed Seru Largu View? With a building Permit available this lot is ready for you to start building! Imagine living in a place where every sunrise brings breathtaking views, and every corner is filled with potential. Nestled in the embrace of Montaña's rugged foothills, this enchanting haven offers a life of pure simplicity and tranquility. Here, you'll find the perfect blend of seclusion and proximity, a place that feels remote yet is conveniently close. A beautiful corner lot where you can build your future home and enhance your island living experience. This lot comes with Building permit for a 3bedroom, 2.5-bathroom home with a total built area of 258 square meters, including an approximately 50-square-meter porch. Architectural Plans available and included in sales price. Key Features: 1. Corner Lot - Unobstructed Seru Largu View 2. Optimal Wind Flow - Perfect location for a natural breeze that runs through vour future home 3. Brand new asphalt road - Experience the Read more on our website