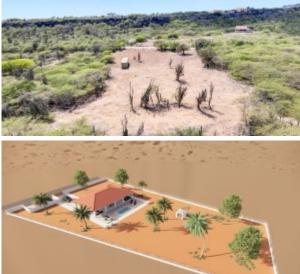

## Kibra'i Montaña 40

Price: USD 249.000 Location: Montaña

Lot size: 2.906 m2

**Building Permit** Are you ready to build your dream home on this 2906m2 lot on one of the most unique locations with unobstructed Seru Largu View? With a building Permit available this lot is ready for you to start building! Imagine living in a place where every sunrise brings breathtaking views, and every corner is filled with potential. Nestled in the embrace of Montaña's rugged foothills, this enchanting haven offers a life of pure simplicity and tranquility. Here, you'll find the perfect blend of seclusion and proximity, a place that feels remote yet is conveniently close. A beautiful corner lot where you can build your future home and enhance your island living experience. This lot comes with Building permit for a 3bedroom, 2.5-bathroom home with a total built area of 258 square meters, including an approximately 50-square-meter porch. Architectural Plans available and included in sales price. Key Features: 1. Corner Lot - Unobstructed Seru Largu View 2. Optimal Wind Flow - Perfect location for a natural breeze that runs through vour future home 3. Brand new asphalt road - Experience the Read more on our website