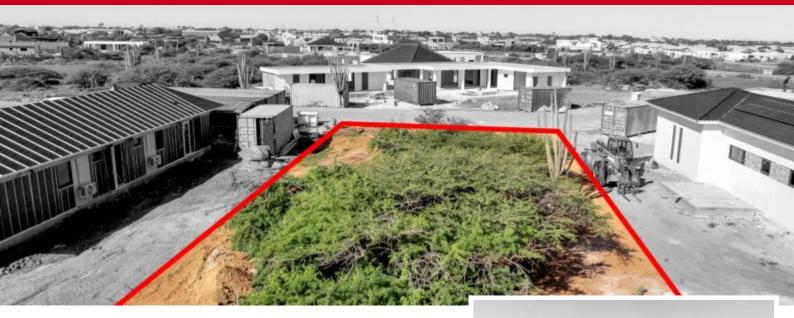

## Vista Royal lot # 31 936m2

Price: USD 179.000

## Lot size: 936 m2

Vista Royal Lot # 31. \$ 179.000.- Lot size 936m2 (10075 sq ft) The last available lot on the wind side. Vista Royal Village is a luxury residential project located at Kaminda Lac in Nikiboko. It is a beautiful area and is centrally located on the island of Bonaire. Nearby the Centre of Kralendijk and Sorobon (beach and restaurants) The project counts 105 lots (freehold land) spread over approximately 11 hectares of land. This lot is adjacent to a green strip and benefits from a favorable breeze. 360 Drone photo: https://momento360.com/e/uc/2a6328925c2f40d6a37dd40699bb2b plan=true Vista Royal Village has its own architectural guidelines in place, ensuring it becomes one of the most beautiful neighborhoods in Bonaire. Situated in a stunning environment, The neighborhood features roads paved with cobblestones as well as sidewalks. This exclusive gated community offers 24/7 manned access control, providing a secure environment. A delightful place to call home and the ultimate spot to enjoy the beauty of Bonaire. This new built Village will have a green area with its own bond. You can Read more on our website