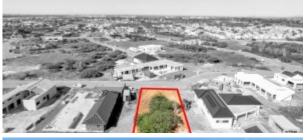

## Vista Royal lot # 31 936m2

Price: USD 179.000

## Lot size: 936 m2

Vista Royal Lot # 31. \$ 179.000.- Lot size 936m2 (10075 sq ft) The last available lot on the wind side. Vista Royal Village is a luxury residential project located at Kaminda Lac in Nikiboko. It is a beautiful area and is centrally located on the island of Bonaire. Nearby the Centre of Kralendijk and Sorobon (beach and restaurants) The project counts 105 lots (freehold land) spread over approximately 11 hectares of land. This lot is adjacent to a green strip and benefits from a favorable breeze. 360 Drone photo: https://momento360.com/e/uc/2a6328925c2f40d6a37dd40699bb2b plan=true Vista Royal Village has its own architectural guidelines in place, ensuring it becomes one of the most beautiful neighborhoods in Bonaire. Situated in a stunning environment, The neighborhood features roads paved with cobblestones as well as sidewalks. This exclusive gated community offers 24/7 manned access control, providing a secure environment. A delightful place to call home and the ultimate spot to enjoy the beauty of Bonaire. This new built Village will have a green area with its own bond. You can Read more on our website