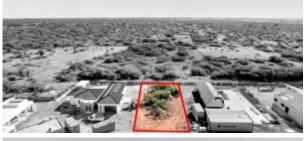

## Vista Royal lot # 31 936m2

Price: USD 179.000

## Lot size: 936 m2

Vista Royal Lot # 31. \$ 179.000.- Lot size 936m2 (10075 sq ft) The last available lot on the wind side. Vista Royal Village is a luxury residential project located at Kaminda Lac in Nikiboko. It is a beautiful area and is centrally located on the island of Bonaire. Nearby the Centre of Kralendijk and Sorobon (beach and restaurants) The project counts 105 lots (freehold land) spread over approximately 11 hectares of land. This lot is adjacent to a green strip and benefits from a favorable breeze. 360 Drone photo: https://momento360.com/e/uc/2a6328925c2f40d6a37dd40699bb2b plan=true Vista Royal Village has its own architectural guidelines in place, ensuring it becomes one of the most beautiful neighborhoods in Bonaire. Situated in a stunning environment, The neighborhood features roads paved with cobblestones as well as sidewalks. This exclusive gated community offers 24/7 manned access control, providing a secure environment. A delightful place to call home and the ultimate spot to enjoy the beauty of Bonaire. This new built Village will have a green area with its own bond. You can Read more on our website