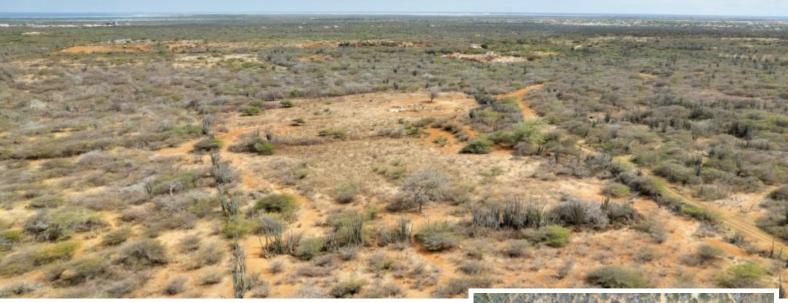

## Bara di Karta

Lot size: 7.000 m2 Location: Lagoen

Paradise Found: Spectacular 7000m<sup>2</sup> Kunuku Nature Plot with Stunning island views! Escape to the breathtaking beauty of Bonaire and immerse yourself in the serenity of Kunuku Nature. I am thrilled to present to you a rare opportunity to own a remarkable 7000m<sup>2</sup> parcel of land, perfectly nestled in the kunuku nature but still very well reachable by standard car. This slice of heaven is truly a dream come true for nature lovers and those seeking tranquility. Key Features: Prime Location: Situated in the heart of Kunuku Nature, this expansive 7000m<sup>2</sup> plot offers an unrivaled sense of privacy and seclusion, allowing you to build your dream home or eco lodge. Panoramic Views: With its awe-inspiring vistas overlooking the kunuku nature, salt pans, and even the blue waters from Lac Bai in the distance. Freehold land: All landmarks are available and visible. This lot is absolutely ready to build. Natural Paradise: Embrace the harmonious coexistence with the island's diverse flora and fauna, all available on your lot! Think of fresh Aloë vera, beautiful Tamarind trees, and many more. Despite all flora and fauna on the lot it's very easy to discover by foot. Convenient Proximity: While immersed in Read more on our website