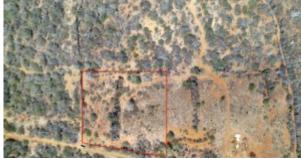

## Bara di Karta

Lot size: 7.000 m2 Location: Lagoen

Paradise Found: Spectacular 7000m<sup>2</sup> Kunuku Nature Plot with Stunning island views! Escape to the breathtaking beauty of Bonaire and immerse yourself in the serenity of Kunuku Nature. I am thrilled to present to you a rare opportunity to own a remarkable 7000m<sup>2</sup> parcel of land, perfectly nestled in the kunuku nature but still very well reachable by standard car. This slice of heaven is truly a dream come true for nature lovers and those seeking tranquility. Key Features: Prime Location: Situated in the heart of Kunuku Nature, this expansive 7000m<sup>2</sup> plot offers an unrivaled sense of privacy and seclusion, allowing you to build your dream home or eco lodge. Panoramic Views: With its awe-inspiring vistas overlooking the kunuku nature, salt pans, and even the blue waters from Lac Bai in the distance. Freehold land: All landmarks are available and visible. This lot is absolutely ready to build. Natural Paradise: Embrace the harmonious coexistence with the island's diverse flora and fauna, all available on your lot! Think of fresh Aloë vera, beautiful Tamarind trees, and many more. Despite all flora and fauna on the lot it's very easy to discover by foot. Convenient Proximity: While immersed in Read more on our website