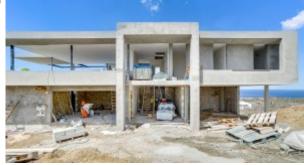

## Sabadeco Crown West Villa 240

**Price:** USD 2.250.000

**Location:** Sabadeco **Lot size:** 2.112 m2 **Bathrooms:** 5 **Built up size:** 737 m2

**Bedrooms:** 5

Sabadeco Crown West Villa # 240. New Construction, modern Villa with high end quality. If only the best is good enough. Price \$ 2.250.000.- (+ buyers costs) Link to 360 Drone photo:

https://momento360.com/e/u/8db0fb6a97f34dd29ea9d553ba9b8da of-view=75&size=large&display-plan=true Overview & Location Discover this luxurious home in the prestigious area of Bonaire, located on the hill in the popular residential area of Sabadeco boasting 360-degree views of Playa, this means a sea view that stretches from the south end of the island to the north end of the island and unobstructed views of Klein Bonaire. and Brandaris. This villa is Constructed in 2024, and to be completed in June 2024. The residence features 737 m² (7,933 ft²) of living space on a 2112 m² (22,733 ft²) freehold lot. The villa offers a stylish and contemporary, open living environment with numerous amenities. The home