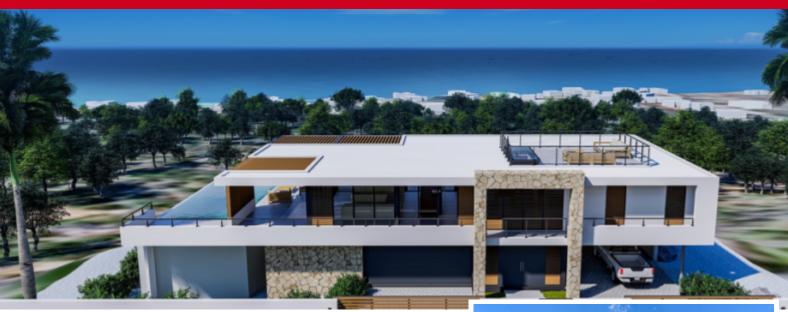

## Sabadeco Crown West Villa 240

**Price:** USD 2.250.000

**Location:** Sabadeco **Lot size:** 2.112 m2 **Bathrooms:** 5 **Built up size:** 737 m2

**Bedrooms:** 5

Sabadeco Crown West Villa # 240. New Construction, modern Villa with high end quality. If only the best is good enough. Price \$ 2.250.000.- (+ buyers costs) Link to 360 Drone photo:

https://momento360.com/e/u/8db0fb6a97f34dd29ea9d553ba9b8da of-view=75&size=large&display-plan=true Overview & Location Discover this luxurious home in the prestigious area of Bonaire, located on the hill in the popular residential area of Sabadeco boasting 360-degree views of Playa, this means a sea view that stretches from the south end of the island to the north end of the island and unobstructed views of Klein Bonaire. and Brandaris. This villa is Constructed in 2024, and to be completed in June 2024. The residence features 737 m² (7,933 ft²) of living space on a 2112 m² (22,733 ft²) freehold lot. The villa offers a stylish and contemporary, open living environment with numerous amenities. The home