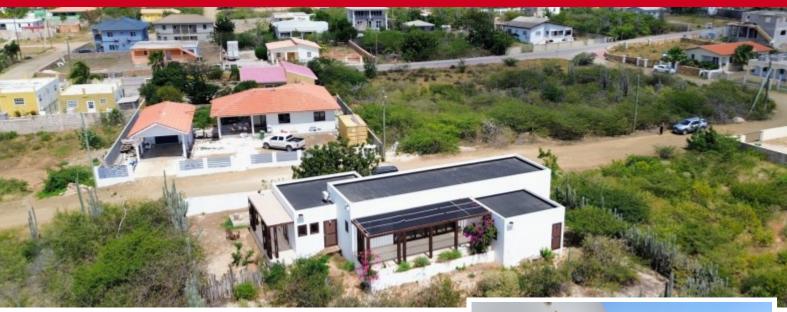

## Kaya Palladium 10

Price: USD 399.500

**Location:** Kralendijk **Lot size:** 901 m2

**Bathrooms:** 3 **Built up size:** 136 m2

**Bedrooms:** 3

Kaya Palladium 10 - Stylish Cube House Architecture with additional Apartment - Lot size 901m2 located in Nawati Discover this styli Cubic Architecture house built in 2010 in Nawati, Bonaire! Enjoy great views, 2 Bedrooms, 2 Bathrooms, and a modern concrete kitchen. PLUS, there's an additional Apartment with 1 Bedroom, 1 Bathroom, and a spacious Kitchen/Living room. Relax on the Covered Porch or explore the 901m2 Land Lease Land - perfect for a pool or lush garden. With cacti fencing and a front gate, this home exudes Bonairian charm.. Enjoy privacy and tranquility in this desirable neighborhood. Zoning: Residential 2 Lot: Number 4-A-1893 Land Lease until August 20, 2068 NEW Asking price \$399'500 USD + Buyer's costs. Offers considered. Contact Andrea Cabalzar, Keller Williams Bonaire at +599 785 82 78 or andrea.cabalzar@kwbonaire.com for details.