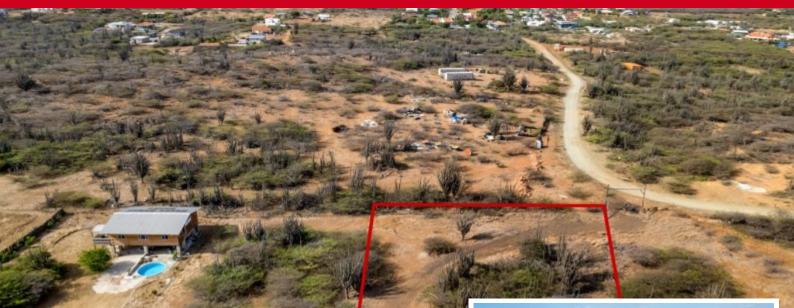

## Lot for sale

Location: Lagoen

## Lot size: 1.668 m2

Huge lot for sale 1668m2, (private land) with no building obligations, located high in Ser'i Bentana which is living in nature at the most. Ser'i Bentana is a 'gated community' with only 19 lots with some houses (to be built). The entrance of Ser'i Bentana is across the street from Lagoen Hill. Ask for a showing or more information @ your Keller Williams Real Estate Agent Bonne Zijlstra +599-7952890 www.kwbonaire.com www.bonnebonaire.com Kralendijk is only 10 minutes away and the beach is just a 12-minute drive. The lot is highly located which means you have lots of nice windy breezes. At the lot there is a water connection from WEB (water and electric company) electricity must be provided/generated through solar panels. So, living at Ser'i Bentana can with low monthly costs. This lot is perfect for building the house of your dreams. You could create a big main house of a maximum of 500m2, so with plenty of living space and still you will have enough space left to create an extra apartment (max. 80m2) and a pool. Ser'i Bentana consists of a small community with a Homeowners' Association (VVE). The property is fully enclosed with a remotely operated access gate. The Read more on our website