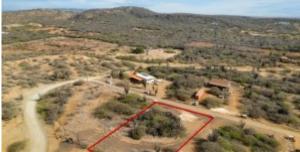

## Lot for sale

Location: Lagoen

## Lot size: 1.668 m2

Huge lot for sale 1668m2, (private land) with no building obligations, located high in Ser'i Bentana which is living in nature at the most. Ser'i Bentana is a 'gated community' with only 19 lots with some houses (to be built). The entrance of Ser'i Bentana is across the street from Lagoen Hill. Ask for a showing or more information @ your Keller Williams Real Estate Agent Bonne Zijlstra +599-7952890 www.kwbonaire.com www.bonnebonaire.com Kralendijk is only 10 minutes away and the beach is just a 12-minute drive. The lot is highly located which means you have lots of nice windy breezes. At the lot there is a water connection from WEB (water and electric company) electricity must be provided/generated through solar panels. So, living at Ser'i Bentana can with low monthly costs. This lot is perfect for building the house of your dreams. You could create a big main house of a maximum of 500m2, so with plenty of living space and still you will have enough space left to create an extra apartment (max. 80m2) and a pool. Ser'i Bentana consists of a small community with a Homeowners' Association (VVE). The property is fully enclosed with a remotely operated access gate. The Read more on our website