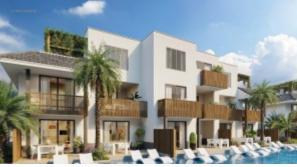

## Palm Paradise Resort

**Price:** USD 229.000

**Location:** Kralendijk **Lot size:** 60 m2

Bathrooms: 2 Bedrooms: 2

Palm Paradise Resort - Tera Kora, Bonaire Prices: 1-Bedroom Apartments: from \$229,000 USD 2-Bedroom Apartments: from \$389,000 USD (End-Price/ Furniture Package, ABB and Buyer's Cost included) Highlights: A luxurious collection of 100 apartments located along the scenic Saliña in Tera Kora. Apartments range from 60 m² to 133 m², each with a veranda offering stunning views of the Saliña. Choose between 1 or 2 bedrooms, and 1 or 2 modern bathrooms. Enjoy the large communal swimming pool creating a unique swim-up apartment feature and a pool bar. Buildings are positioned to catch the breeze and offer perfect views of the sunset. Ideal for short-term rental, with partnerships with experienced rental companies such as TUI, and other tour operators. Apartments are sold fully furnished with an expected net rental return of 6% to 9%. On-site amenities include a restaurant, a