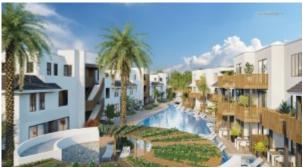

## Palm Paradise Resort

**Price:** USD 229.000

**Location:** Kralendijk **Lot size:** 60 m2

Bathrooms: 2 Bedrooms: 2

Palm Paradise Resort - Tera Kora, Bonaire Prices: 1-Bedroom Apartments: from \$229,000 USD 2-Bedroom Apartments: from \$389,000 USD (End-Price/ Furniture Package, ABB and Buyer's Cost included) Highlights: A luxurious collection of 100 apartments located along the scenic Saliña in Tera Kora. Apartments range from 60 m² to 133 m², each with a veranda offering stunning views of the Saliña. Choose between 1 or 2 bedrooms, and 1 or 2 modern bathrooms. Enjoy the large communal swimming pool creating a unique swim-up apartment feature and a pool bar. Buildings are positioned to catch the breeze and offer perfect views of the sunset. Ideal for short-term rental, with partnerships with experienced rental companies such as TUI, and other tour operators. Apartments are sold fully furnished with an expected net rental return of 6% to 9%. On-site amenities include a restaurant, a