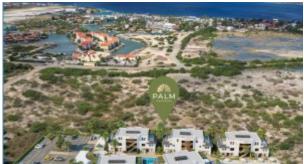

## Palm Paradise Resort

**Price:** USD 229.000

**Location:** Kralendijk **Lot size:** 60 m2

Bathrooms: 2 Bedrooms: 2

Palm Paradise Resort - Tera Kora, Bonaire Prices: 1-Bedroom Apartments: from \$229,000 USD 2-Bedroom Apartments: from \$389,000 USD (End-Price/ Furniture Package, ABB and Buyer's Cost included) Highlights: A luxurious collection of 100 apartments located along the scenic Saliña in Tera Kora. Apartments range from 60 m² to 133 m², each with a veranda offering stunning views of the Saliña. Choose between 1 or 2 bedrooms, and 1 or 2 modern bathrooms. Enjoy the large communal swimming pool creating a unique swim-up apartment feature and a pool bar. Buildings are positioned to catch the breeze and offer perfect views of the sunset. Ideal for short-term rental, with partnerships with experienced rental companies such as TUI, and other tour operators. Apartments are sold fully furnished with an expected net rental return of 6% to 9%. On-site amenities include a restaurant, a