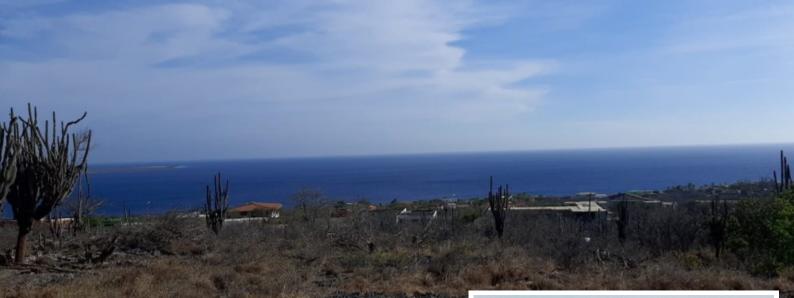

## Sabadeco Crown West LOT # 241

Location: Sabadeco

Lot size: 2.123 m2

Sabadeco Crown West LOT # 241 Beautifully situated building plot with unlimited and unobstructed sea views over the Island and Klein Bonaire. Best lot presently available! 22,851 SQ.FT./ (2123M2) First and best row, located on the good (immediately ocean facing) side of the street This beautiful, located piece of property is one of the last lots which are available at Sabadeco Crown West (Phase 3) It is located in the quiet neighborhood of Sabadeco. In front of the lot is a green zone, so this means no other houses can be constructed in front of yours. Did you ever dream of your own lot with your own built (personally designed) Villa, do you want to realize your own dream house in a friendly environment? This area Sabadeco Crown West provides the absolute best in panoramic views and Bonaire breezes. The lot is located close to all major diving and snorkel sites in the North of Bonaire. Utility services are installed underground at your convenience at/in the paved road. This is your chance to build your dream Villa on a dream location! Build your dream home. Private property building lot in well reputed area Ocean and island views Paved roads Only a 8 minutes drive to the centre of Kralendijk Read more on our website