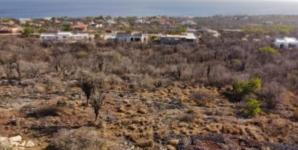

## Sabadeco Crown West LOT # 241

Location: Sabadeco

Lot size: 2.123 m2

Sabadeco Crown West LOT # 241 Beautifully situated building plot with unlimited and unobstructed sea views over the Island and Klein Bonaire. Best lot presently available! 22,851 SQ.FT./ (2123M2) First and best row, located on the good (immediately ocean facing) side of the street This beautiful, located piece of property is one of the last lots which are available at Sabadeco Crown West (Phase 3) It is located in the quiet neighborhood of Sabadeco. In front of the lot is a green zone, so this means no other houses can be constructed in front of yours. Did you ever dream of your own lot with your own built (personally designed) Villa, do you want to realize your own dream house in a friendly environment? This area Sabadeco Crown West provides the absolute best in panoramic views and Bonaire breezes. The lot is located close to all major diving and snorkel sites in the North of Bonaire. Utility services are installed underground at your convenience at/in the paved road. This is your chance to build your dream Villa on a dream location! Build your dream home. Private property building lot in well reputed area Ocean and island views Paved roads Only a 8 minutes drive to the centre of Kralendijk Read more on our website