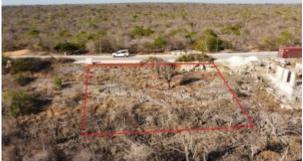

## Sabadeco Crown West LOT # 241

Location: Sabadeco

Lot size: 2.123 m2

Sabadeco Crown West LOT # 241 Beautifully situated building plot with unlimited and unobstructed sea views over the Island and Klein Bonaire. Best lot presently available! 22,851 SQ.FT./ (2123M2) First and best row, located on the good (immediately ocean facing) side of the street This beautiful, located piece of property is one of the last lots which are available at Sabadeco Crown West (Phase 3) It is located in the quiet neighborhood of Sabadeco. In front of the lot is a green zone, so this means no other houses can be constructed in front of yours. Did you ever dream of your own lot with your own built (personally designed) Villa, do you want to realize your own dream house in a friendly environment? This area Sabadeco Crown West provides the absolute best in panoramic views and Bonaire breezes. The lot is located close to all major diving and snorkel sites in the North of Bonaire. Utility services are installed underground at your convenience at/in the paved road. This is your chance to build your dream Villa on a dream location! Build your dream home. Private property building lot in well reputed area Ocean and island views Paved roads Only a 8 minutes drive to the centre of Kralendijk Read more on our website