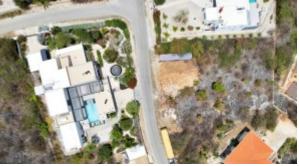

## Sabadeco Terrace 37

**Price:** USD 510.000

**Location:** Sabadeco **Lot size:** 1.840 m2

"Discover luxurious living with breathtaking sea views at Sabadeco Terrace - 1840m2 exclusive land awaits your dream home. A unique opportunity for those who wish to indulge in the stunning surroundings overlooking the sea and Klein Bonaire. Don't miss out! Building Regulations Maximum building percentage 40% Zoning: Woongebeid III Link:https://bit.ly/3rdWyYJ Total living area 19,806 / 1840 sq.ft./m2 Ground tax (annually): 0.345% of the value (1st residence), or Property tax (annually): 0.91% of the value (2nd residence). Buyers Costs consist of (one-off): 5% transfer tax, approx. 2% notary costs and costs of Land Registry at the office of Kadaster depending on purchase price. Freehold Land Contact us today for a viewing at +599-7018271 or