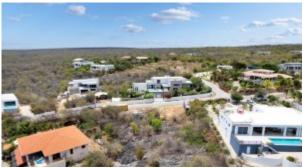

## Sabadeco Terrace 37

**Price:** USD 510.000

**Location:** Sabadeco **Lot size:** 1.840 m2

"Discover luxurious living with breathtaking sea views at Sabadeco Terrace - 1840m2 exclusive land awaits your dream home. A unique opportunity for those who wish to indulge in the stunning surroundings overlooking the sea and Klein Bonaire. Don't miss out! Building Regulations Maximum building percentage 40% Zoning: Woongebeid III Link:https://bit.ly/3rdWyYJ Total living area 19,806 / 1840 sq.ft./m2 Ground tax (annually): 0.345% of the value (1st residence), or Property tax (annually): 0.91% of the value (2nd residence). Buyers Costs consist of (one-off): 5% transfer tax, approx. 2% notary costs and costs of Land Registry at the office of Kadaster depending on purchase price. Freehold Land Contact us today for a viewing at +599-7018271 or