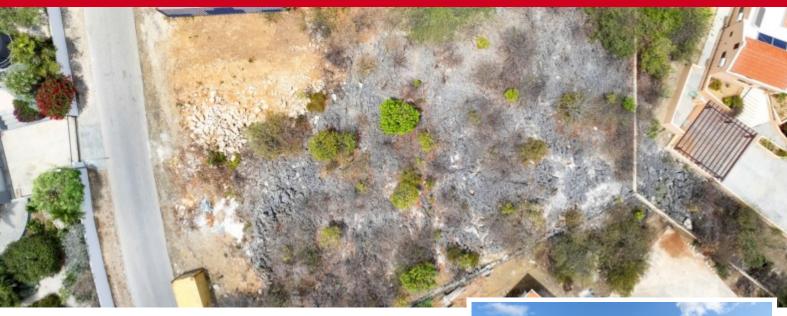

## Sabadeco Terrace 37

**Price:** USD 510.000

**Location:** Sabadeco **Lot size:** 1.840 m2

"Discover luxurious living with breathtaking sea views at Sabadeco Terrace - 1840m2 exclusive land awaits your dream home. A unique opportunity for those who wish to indulge in the stunning surroundings overlooking the sea and Klein Bonaire. Don't miss out! Building Regulations Maximum building percentage 40% Zoning: Woongebeid III Link:https://bit.ly/3rdWyYJ Total living area 19,806 / 1840 sq.ft./m2 Ground tax (annually): 0.345% of the value (1st residence), or Property tax (annually): 0.91% of the value (2nd residence). Buyers Costs consist of (one-off): 5% transfer tax, approx. 2% notary costs and costs of Land Registry at the office of Kadaster depending on purchase price. Freehold Land Contact us today for a viewing at +599-7018271 or