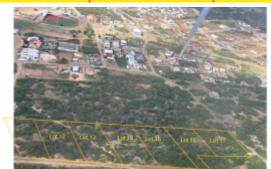

## **FOR SALE**

| 1 37 (22 |                  |                       |          |       |          |        |                     |                     |
|----------|------------------|-----------------------|----------|-------|----------|--------|---------------------|---------------------|
|          | IHOHIIL          | HOOME                 | 12441112 | moniz | ZUUZIIIZ | Zəsəmz | 32 TOTAL            |                     |
|          |                  | Kv. weg 1 3385m2      |          |       |          |        |                     |                     |
|          | Kv.8             |                       |          |       |          |        | Kv.9                | Kv.10               |
|          |                  | 4-G-4224<br>bouwgrond |          |       | 14101m2  |        | bouwgrond<br>3259m2 | bouwgrond<br>3082m2 |
|          | Kv. weg 2 3741m2 |                       |          |       |          |        |                     |                     |
|          | Kv.11            | Kv.1                  |          | Kv.13 | Kv.14    | Kv.15  | Kv.16               | Kv.17               |
|          |                  |                       |          |       |          |        |                     |                     |