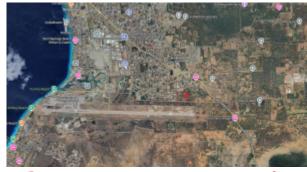

## Tera Kora Commercial Lot No# 13

Location: Tera Kora Lot size: 2.654 m2

Built up size: 1.325 m2

Commercial Lot for Sale in Tera Kora, Bonaire This 2654m<sup>2</sup> freehold lot in a Business Park zone offers a fantastic opportunity for various business uses, including warehouses, storage, and office buildings. Zoning allows construction of 50% of the surface. The land will be fully serviced with utilities and a paved road, ready for development. Buyers will join a Homeowners Association (HOA) to finance the shared infrastructure. Ideal for businesses requiring space for both operations and residential units, the lot allows for business apartments upstairs with commercial space on the ground floor. Permitted uses include retail trade, bulky retail, and production-related businesses. Contact Andrea Cabalzar for pricing at +599 75 82 78 or andrea.cabalzar@kwbonaire.com. Location: https://maps.app.goo.gl/S7WKdCbVDLvowcRN6 Zoning Regulations (Dual Zoning Bedrijvterrein/Luchtvaartverkeerszone): Bonaire consolidated: Regulations and Bonaire consolidated: Regulations