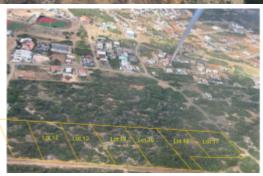

## Tera Kora Commercial Lot No# 14

**Location:** Tera Kora **Lot size:** 2.709 m2

Built up size: 1.354 m2

Commercial Lot for Sale in Tera Kora, Bonaire This 2709m² freehold lot in a Business Park zone offers a fantastic opportunity for various business uses, including warehouses, storage, and office buildings. Zoning allows construction of 50% of the surface. The land will be fully serviced with utilities and a paved road, ready for development. Buyers will join a Homeowners Association (HOA) to finance the shared infrastructure. Ideal for businesses requiring space for both operations and residential units, the lot allows for business apartments upstairs with commercial space on the ground floor. Permitted uses include retail trade, bulky retail, and production-related businesses. Contact Andrea Cabalzar for pricing at +599 75 82 78 or andrea.cabalzar@kwbonaire.com. Location: https://maps.app.goo.gl/S7WKdCbVDLvowcRN6 Zoning Regulations (Dual Zoning Bedrijvterrein/Luchtvaartverkeerszone): Bonaire consolidated: Regulations and Bonaire consolidated: Regulations