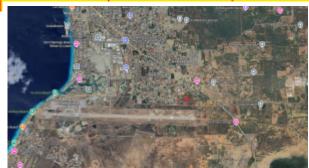

## Tera Kora Commercial Lot No# 16

Location: Tera Kora Lot size: 2.558 m2

Built up size: 1.279 m2

Commercial Lot for Sale in Tera Kora, Bonaire This 2558m<sup>2</sup> freehold lot in a Business Park zone offers a fantastic opportunity for various business uses, including warehouses, storage, and office buildings. Zoning allows construction of 50% of the surface. The land will be fully serviced with utilities and a paved road, ready for development. Buyers will join a Homeowners Association (HOA) to finance the shared infrastructure. Ideal for businesses requiring space for both operations and residential units, the lot allows for business apartments upstairs with commercial space on the ground floor. Permitted uses include retail trade, bulky retail, and production-related businesses. Contact Andrea Cabalzar for pricing at +599 75 82 78 or andrea.cabalzar@kwbonaire.com. Location: https://maps.app.goo.gl/S7WKdCbVDLvowcRN6 Zoning Regulations (Dual Zoning Bedrijvterrein/Luchtvaartverkeerszone): Bonaire consolidated: Regulations and Bonaire consolidated: Regulations