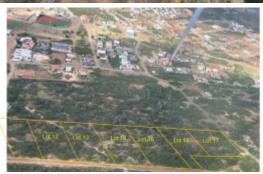

## Tera Kora Commercial Lot No# 16

Location: Tera Kora Lot size: 2.558 m2

Built up size: 1.279 m2

Commercial Lot for Sale in Tera Kora, Bonaire This 2558m<sup>2</sup> freehold lot in a Business Park zone offers a fantastic opportunity for various business uses, including warehouses, storage, and office buildings. Zoning allows construction of 50% of the surface. The land will be fully serviced with utilities and a paved road, ready for development. Buyers will join a Homeowners Association (HOA) to finance the shared infrastructure. Ideal for businesses requiring space for both operations and residential units, the lot allows for business apartments upstairs with commercial space on the ground floor. Permitted uses include retail trade, bulky retail, and production-related businesses. Contact Andrea Cabalzar for pricing at +599 75 82 78 or andrea.cabalzar@kwbonaire.com. Location: https://maps.app.goo.gl/S7WKdCbVDLvowcRN6 Zoning Regulations (Dual Zoning Bedrijvterrein/Luchtvaartverkeerszone): Bonaire consolidated: Regulations and Bonaire consolidated: Regulations