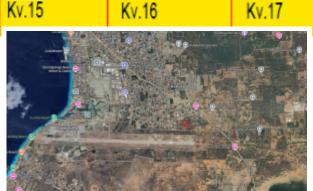

Kv.14

Tera Kora Commercial Lot No# 17

Kv.13

Location: Tera Kora

Kv.11

**Lot size:** 2.534 m2 **Built up size:** 1.267 m2

Commercial Lot for Sale in Tera Kora, Bonaire This 2534m<sup>2</sup> freehold lot in a Business Park zone offers a fantastic opportunity for various business uses, including warehouses, storage, and office buildings. Zoning allows construction of 50% of the surface. The land will be fully serviced with utilities and a paved road, ready for development. Buyers will join a Homeowners Association (HOA) to finance the shared infrastructure. Ideal for businesses requiring space for both operations and residential units, the lot allows for business apartments upstairs with commercial space on the ground floor. Permitted uses include retail trade, bulky retail, and production-related businesses. Contact Andrea Cabalzar for pricing at +599 75 82 78 or andrea.cabalzar@kwbonaire.com. Location: https://maps.app.goo.gl/S7WKdCbVDLvowcRN6 Zoning Regulations (Dual Zoning Bedrijvterrein/Luchtvaartverkeerszone): Bonaire consolidated: Regulations and Bonaire consolidated: Regulations