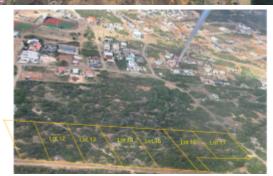

Kv.14

Tera Kora Commercial Lot No# 17

Kv.13

Location: Tera Kora

Kv.11

**Lot size:** 2.534 m2 **Built up size:** 1.267 m2

Commercial Lot for Sale in Tera Kora, Bonaire This 2534m<sup>2</sup> freehold lot in a Business Park zone offers a fantastic opportunity for various business uses, including warehouses, storage, and office buildings. Zoning allows construction of 50% of the surface. The land will be fully serviced with utilities and a paved road, ready for development. Buyers will join a Homeowners Association (HOA) to finance the shared infrastructure. Ideal for businesses requiring space for both operations and residential units, the lot allows for business apartments upstairs with commercial space on the ground floor. Permitted uses include retail trade, bulky retail, and production-related businesses. Contact Andrea Cabalzar for pricing at +599 75 82 78 or andrea.cabalzar@kwbonaire.com. Location: https://maps.app.goo.gl/S7WKdCbVDLvowcRN6 Zoning Regulations (Dual Zoning Bedrijvterrein/Luchtvaartverkeerszone): Bonaire consolidated: Regulations and Bonaire consolidated: Regulations