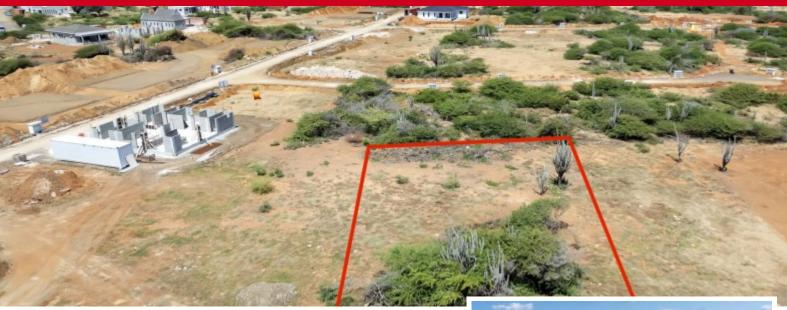

## Vista Royal Village 99

Location: Nikiboko **Lot size:** 960 m2

Features Vista Royal Village is a new luxury residential area, close to the center of Kralendijk and with schools and shops just steps away. Utility services are installed as we speak and the roads will be delivered ready for use. Located close to Lac Bai and the well know windsurf spot at Sorobon this location is perfect if you want to be close to nature but also close to town and the supermarkets. Lot is located in a dead end street 40 meters long and 24 meters wide rectangular lot Well located on the wind, Utility connections at lots are paid for and included in the price. Only a 5 minutes drive to the center of Kralendijk, schools, shops & Lac Bai + Sorobon beach Some building codes apply to this location, please ask us for further details. Building Regulations Extract from Ruimtelijk Ontwikkelingsplan Bonaire (zoning plan) Link to zoning plan map with marker: Map Link to zoning description: Zoning "Woongebied 11"