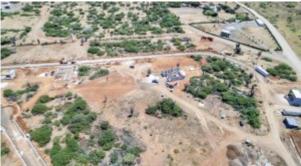

## Vista Royal Village 99

Location: Nikiboko **Lot size:** 960 m2

Features Vista Royal Village is a new luxury residential area, close to the center of Kralendijk and with schools and shops just steps away. Utility services are installed as we speak and the roads will be delivered ready for use. Located close to Lac Bai and the well know windsurf spot at Sorobon this location is perfect if you want to be close to nature but also close to town and the supermarkets. Lot is located in a dead end street 40 meters long and 24 meters wide rectangular lot Well located on the wind, Utility connections at lots are paid for and included in the price. Only a 5 minutes drive to the center of Kralendijk, schools, shops & Lac Bai + Sorobon beach Some building codes apply to this location, please ask us for further details. Building Regulations Extract from Ruimtelijk Ontwikkelingsplan Bonaire (zoning plan) Link to zoning plan map with marker: Map Link to zoning description: Zoning "Woongebied 11"