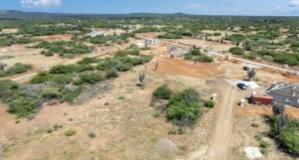

## Vista Royal Village 99

Location: Nikiboko **Lot size:** 960 m2

Features Vista Royal Village is a new luxury residential area, close to the center of Kralendijk and with schools and shops just steps away. Utility services are installed as we speak and the roads will be delivered ready for use. Located close to Lac Bai and the well know windsurf spot at Sorobon this location is perfect if you want to be close to nature but also close to town and the supermarkets. Lot is located in a dead end street 40 meters long and 24 meters wide rectangular lot Well located on the wind, Utility connections at lots are paid for and included in the price. Only a 5 minutes drive to the center of Kralendijk, schools, shops & Lac Bai + Sorobon beach Some building codes apply to this location, please ask us for further details. Building Regulations Extract from Ruimtelijk Ontwikkelingsplan Bonaire (zoning plan) Link to zoning plan map with marker: Map Link to zoning description: Zoning "Woongebied 11"